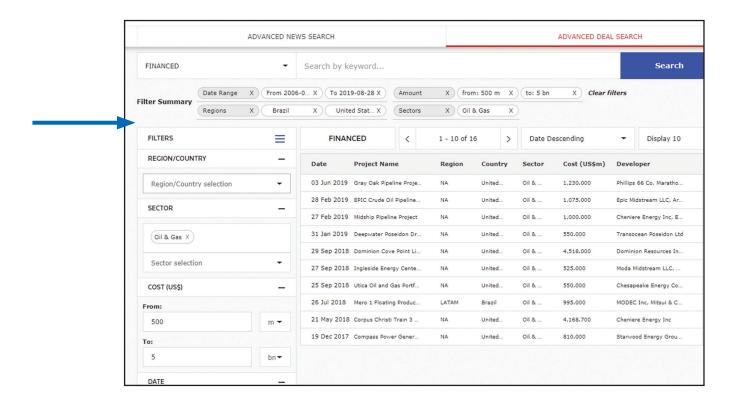

Further refine your news or deal search results by selecting from the **series of filters**, which cover Sector, Region/Country and more, depending on whether you're searching news or deals.