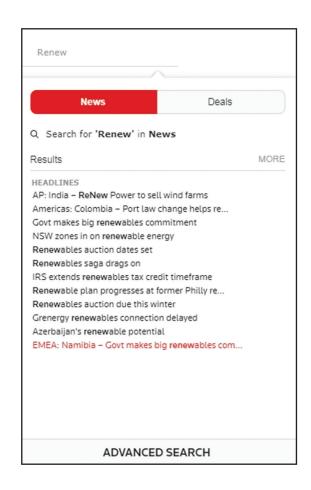

## How to use PFI Search

Choose whether you want to search across **news** or **deals** and enter a keyword or phrase in the box.

Your results are shown in the window.

You can also perform an Advanced Search.

Start typing your search criteria. Search results will be displayed by phrase and asset class, along with keyword suggestions as you type.

Keep typing to further filter your results or select one of the options to proceed.