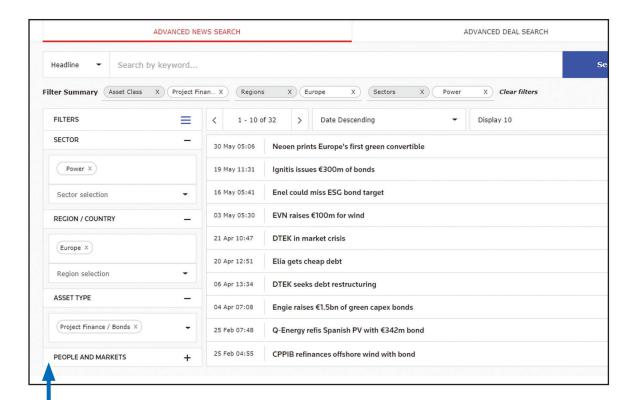

Further refine your news or deal search results by selecting from the **series of filters**, which cover Sector, Region/Country and more, depending on whether you're searching news or deals.