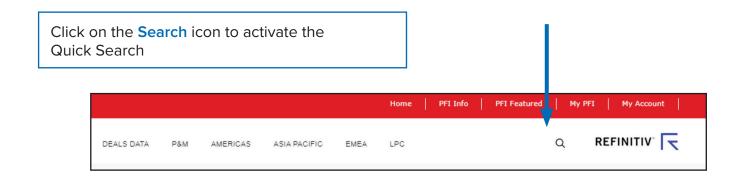

## How to use PFI Search

Choose whether you want to search across **news** or **deals** and enter a keyword or phrase in the box.

Your results are shown in the window.

You can also perform an Advanced Search.