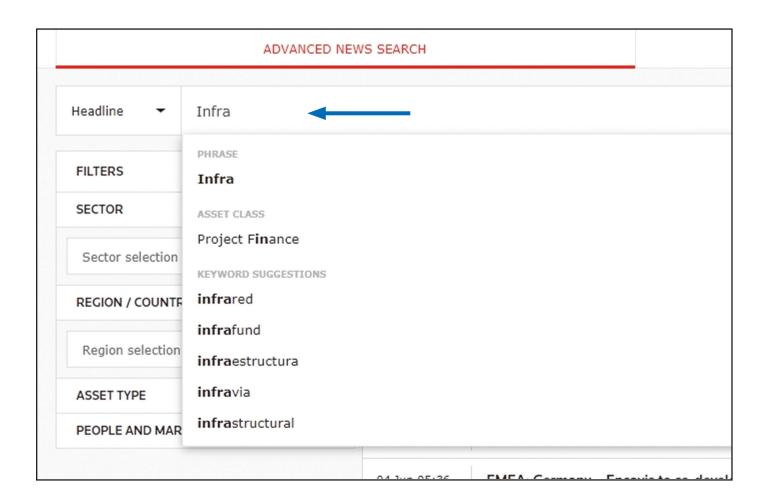

Further refine your news or deal search results by selecting from the **series of filters**, which cover Sector, Region/Country and more, depending on whether you're searching news or deals.