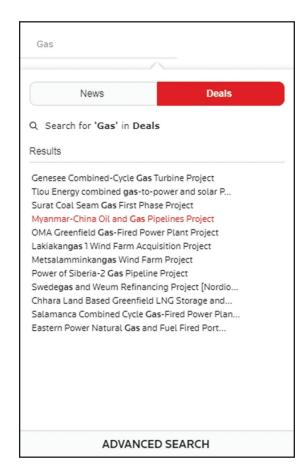

## How to use PFI Search

Choose whether you want to search across **news** or **deals** and enter a keyword or phrase in the box.

Your results are shown in the window.

You can also perform an Advanced Search.

Start typing your search criteria. Search results will be displayed by phrase and asset class, along with keyword suggestions as you type.

Keep typing to further filter your results or select one of the options to proceed.