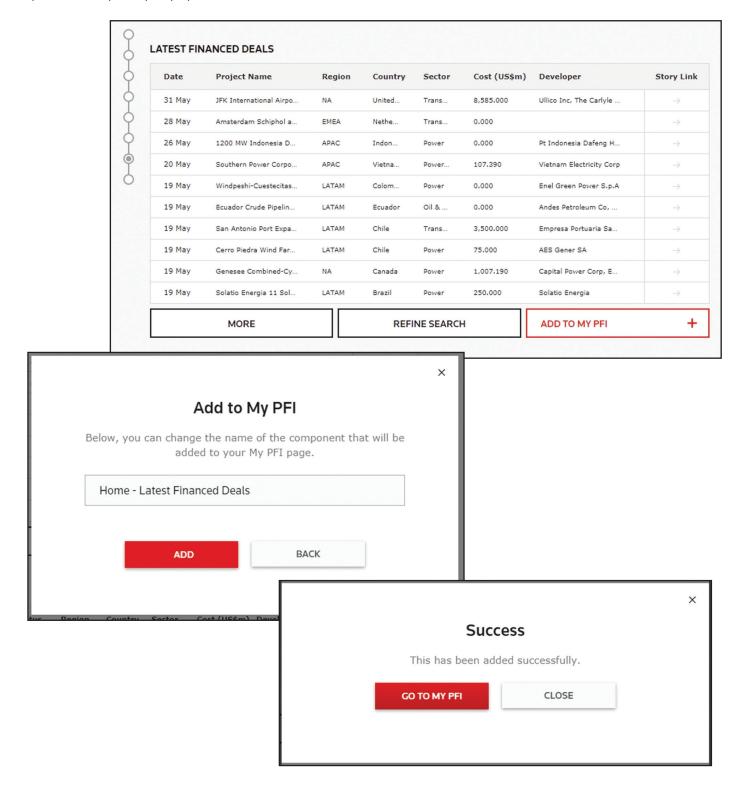

## **HOW TO USE "MY PFI"**

The My PFI feature allows users to build a bespoke page of content entirely relevant to their interests.

When a story or data component has the "Add to my PFI" button on display simply select and in the pop up either keep the pre populated name or insert a new name relevant to the user.