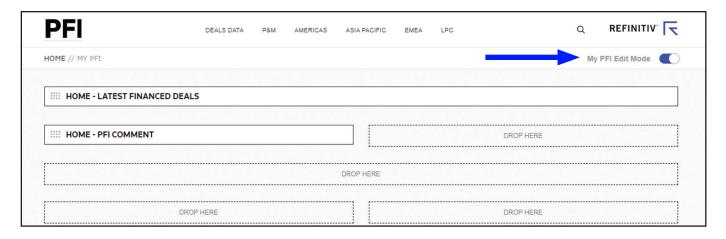

Select the "My PFI" heading at the top of the screen to view the components that have been added. You can edit your My PFI page here.

By switching to "My PFI Edit" mode the user can drag and drop the components to change the display configuration.