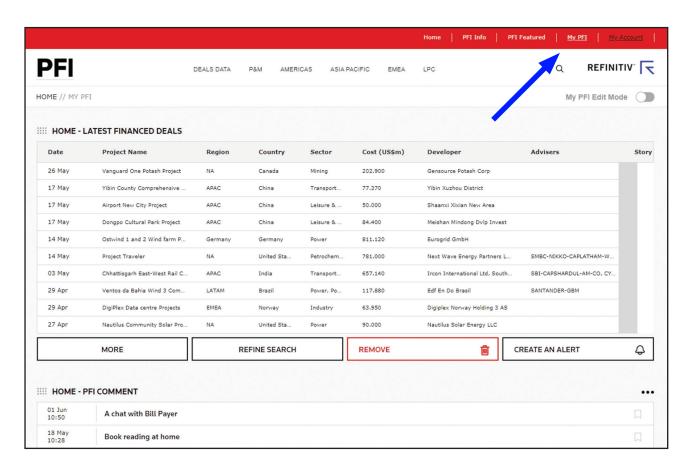

Select the "My PFI" heading at the top of the screen to view the components that have been added. You can edit your My PFI page here.

By switching to "My PFI Edit" mode the user can drag and drop the components to change the display configuration.